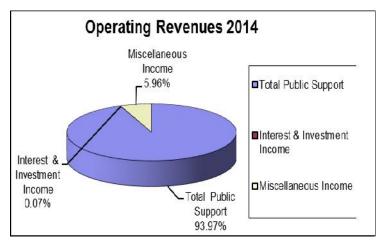

## **Financial Highlights**

| Revenues                                            | 2014           | 2013         |
|-----------------------------------------------------|----------------|--------------|
| Public Support                                      |                |              |
| Third Party Medical Insurance Reimbursement         | \$110,151.00   | \$132,732.00 |
| Contributions                                       | \$877,867.00   | \$704.076.00 |
| Donated Materials & Services                        | \$12,822.00    | \$10,296.00  |
| Total Public Support                                | \$1,000,840.00 | \$847,104.00 |
| Interest & Investment Income                        | \$744.00       | \$1,787.00   |
| Miscellaneous Income                                | \$63,450.00    | \$7,324.00   |
| Total Unrestricted Revenue, Gains and Other Support | \$1,065,034.00 | \$865,215.00 |
| Non Operating Revenue                               |                |              |
| Net Investment Income ( Loss )                      | \$161,139.00   | \$18,147.00  |
| Total                                               | \$161,139.00   | \$18,147.00  |
| Total Support Revenue                               | \$1,081,173.00 | \$874,362.00 |