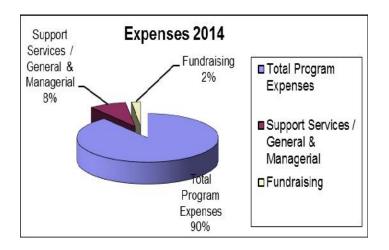

| Expenses                                | 2014         | 2013         |
|-----------------------------------------|--------------|--------------|
| Total Program Expenses                  | \$715,252.00 | \$865,423.00 |
| Support Services / General & Managerial | \$67,453.00  | \$59,160.00  |
| Fundraising                             | \$16,785.00  | \$21,612.00  |
| Total Support Services                  | \$84,238.00  | \$80,772.00  |
| Total Expenses                          | \$799,490.00 | \$946,195.00 |

### **Program Expenses 2014** (Graphical Representation)

For more information about The PRASAD Project's humanitarian programs, please visit our website at www.prasad.org.