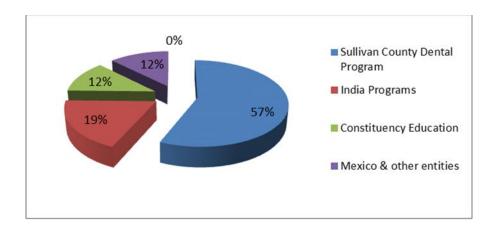

## Revenue and Expenses 2014 (Graphical Representation)

| Program Expenses               | 2014         |  |
|--------------------------------|--------------|--|
| Sullivan County Dental Program | \$404,102.00 |  |
| India Programs                 | \$134,700.00 |  |
| Constituency Education         | \$87,108.00  |  |
| Mexico and other entities      | \$89,342.00  |  |
| Disaster Relief                |              |  |
| Total Program Expenses         | \$715,252.00 |  |