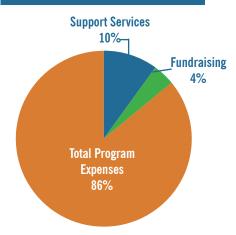

## FINANCIAL HIGHLIGHTS

| REVENUES                                            | 2022         | 2021         |
|-----------------------------------------------------|--------------|--------------|
|                                                     | Audited      | Audited      |
| PUBLIC SUPPORT                                      |              |              |
| Contributions                                       | 641,413.00   | 1,102,948.00 |
| Benefit income                                      | 67,539.00    | 57,953.00    |
| Less direct benefit Expense                         | (42,747.00)  |              |
| Donated Materials & Services                        | 8,800.00     | 12,500.00    |
| Total Public Support                                | 675,005.00   | 1,173,401.00 |
| Interest & Investment Income                        | 5,127.00     | 6,329.00     |
| Miscellaneous Income                                | -            | 1,551.00     |
| Total Unrestricted Revenue, Gains and Other Support | 680,132.00   | 1,181,281.00 |
|                                                     |              |              |
| NONOPERATING REVENUE                                |              |              |
| Net Investment Income ( Loss )                      | (278,095.00) | 169,902.00   |
| Temporarily Restricted Contributions                |              |              |
| Total                                               | (278,095.00) | 169,902.00   |
| TOTAL SUPPORT REVENUE                               | 402,037.00   | 1,351,183.00 |
|                                                     |              |              |
| EXPENSES                                            |              |              |
| TOTAL PROGRAM EXPENSES                              | 536,773.00   | 871,528.00   |
| Support Services / General & Managerial             | 65,487.00    | 84,557.00    |
| Fundraising                                         | 24,395.00    | 22,503.00    |
| Total Support Services                              | 89,882.00    | 107,060.00   |
| TOTAL EXPENSES                                      | 626,655.00   | 978,588.00   |
|                                                     |              |              |
| UNRESTRICTED NET ASSETS                             |              |              |
| Increase (Decrease) in Unrestricted Net Assets      | (224,618.00) | 372,595.00   |
| Unrestricted Net Assts Beginning of Year            | 3,504,929.00 | 3,132,334.00 |
| Unrestricted Net assets, End of the Year            | 3,280,311.00 | 3,504,929.00 |
| NET ASSETS                                          |              |              |
| Increase (Decrease) in Net Assets                   | (224,618.00) | 372,595.00   |
| Net Assets at Beginning of the Year                 | 3,504,929.00 | 3,132,334.00 |
| NET ASSETS, END OF YEAR                             | 3,280,311.0  | 3,504,929.00 |

#### **EXPENSES 2022**

| PROGRAM EXPENSES          | 2022         | %      |
|---------------------------|--------------|--------|
| India Programs            | \$173,515.00 | 32.33% |
| US Dental Program         | \$158,501.00 | 29.53% |
| Mexico & other entities   | \$99,977.00  | 18.63% |
| Constituency Education    | \$104,780.00 | 19.52% |
| Total Program<br>Expenses | \$536,773.00 | 100%   |