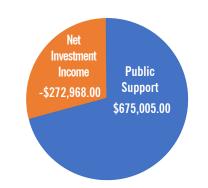

## FINANCIAL HIGHLIGHTS

| REVENUES                                            | 2022         | 2021         |
|-----------------------------------------------------|--------------|--------------|
|                                                     | Audited      | Audited      |
| PUBLIC SUPPORT                                      |              |              |
| Contributions                                       | 641,413.00   | 1,102,948.00 |
| Benefit income                                      | 67,539.00    | 57,953.00    |
| Less direct benefit Expense                         | (42,747.00)  |              |
| Donated Materials & Services                        | 8,800.00     | 12,500.00    |
| Total Public Support                                | 675,005.00   | 1,173,401.00 |
| Interest & Investment Income                        | 5,127.00     | 6,329.00     |
| Miscellaneous Income                                | -            | 1,551.00     |
| Total Unrestricted Revenue, Gains and Other Support | 680,132.00   | 1,181,281.00 |
|                                                     |              |              |
| NONOPERATING REVENUE                                |              |              |
| Net Investment Income ( Loss )                      | (278,095.00) | 169,902.00   |
| Temporarily Restricted Contributions                |              |              |
| Total                                               | (278,095.00) | 169,902.00   |
| TOTAL SUPPORT REVENUE                               | 402,037.00   | 1,351,183.00 |
|                                                     |              |              |
| EXPENSES                                            |              |              |
| TOTAL PROGRAM EXPENSES                              | 536,773.00   | 871,528.00   |
| Support Services / General & Managerial             | 65,487.00    | 84,557.00    |
| Fundraising                                         | 24,395.00    | 22,503.00    |
| Total Support Services                              | 89,882.00    | 107,060.00   |
| TOTAL EXPENSES                                      | 626,655.00   | 978,588.00   |
|                                                     |              |              |
| UNRESTRICTED NET ASSETS                             |              |              |
| Increase (Decrease) in Unrestricted Net Assets      | (224,618.00) | 372,595.00   |
| Unrestricted Net Assts Beginning of Year            | 3,504,929.00 | 3,132,334.00 |
| Unrestricted Net assets, End of the Year            | 3,280,311.00 | 3,504,929.00 |
| NET ASSETS                                          |              |              |
| Increase (Decrease) in Net Assets                   | (224,618.00) | 372,595.00   |
| Net Assets at Beginning of the Year                 | 3,504,929.00 | 3,132,334.00 |
| NET ASSETS, END OF YEAR                             | 3,280,311.0  | 3,504,929.00 |

### **OPERATING REVENUES 2022**