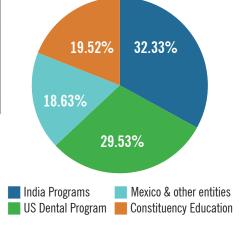

#### **EXPENSES 2022**

| PROGRAM EXPENSES          | 2022         | %      |
|---------------------------|--------------|--------|
| India Programs            | \$173,515.00 | 32.33% |
| US Dental Program         | \$158,501.00 | 29.53% |
| Mexico & other entities   | \$99,977.00  | 18.63% |
| Constituency Education    | \$104,780.00 | 19.52% |
| Total Program<br>Expenses | \$536,773.00 | 100%   |